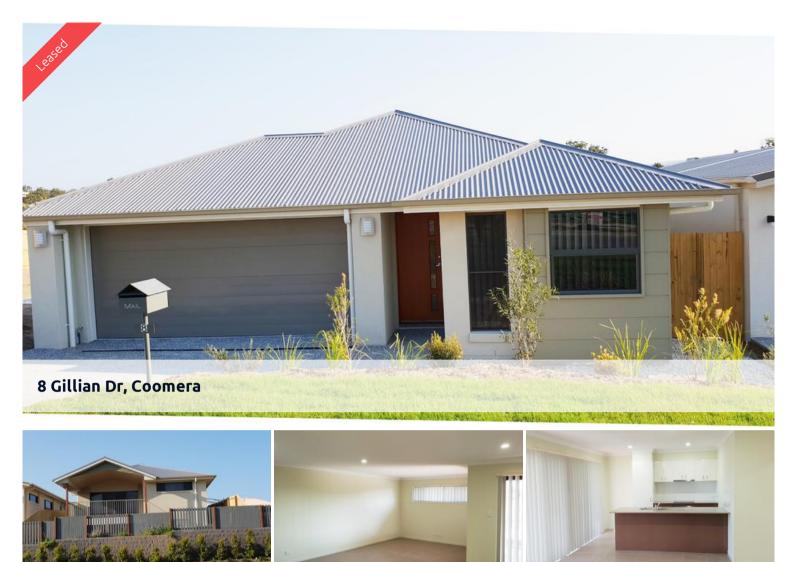

## BRAND NEW HOME IN GREAT LOCATION

This lovely brand new home is ready to go

It features:

- \* 4 Bedrooms with built-ins
- \* Master bedroom with walk in robe and ensuite
- \* Open plan tiled living/dining area with air conditioning
- \* Modern kitchen with stainless steel appliances including dishwasher
- \* Ceiling fans
- \* Fly screens throughout
- \* Double auto lock up garage
- \* Huge back deck great for entertaining