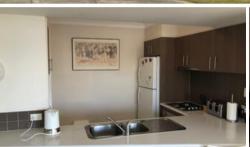

- \* Modern 2 Bedroom or 1 Bedroom plus Study
- \* Large living areas
- \* Plenty of room modern kitchen with stainless steel appliances
- \* Air conditioning in living areas
- \* Ceiling fans in bedroom and study
- \* 2 Bathrooms
- \* Security screen to entry
- \* Single auto remote garage with Laundry
- \* Single carport as extra