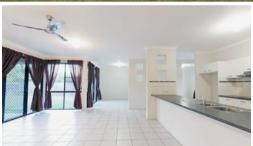

Separate tiled Dining room

Large Kitchen with extra long breakfast bar

Stainless Steel Kitchen appliances inc. Dishwasher

Large tiled open Family / Meals room off the kitchen

Separate toilet and Laundry

All glassing starts high (from approx 2400mm) to allow more light