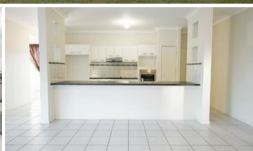

Separate tiled Dining room

Large Kitchen with extra long breakfast bar

Stainless Steel Kitchen appliances inc. Dishwasher

Large tiled open Family / Meals room off the kitchen

Separate toilet and Laundry

All glassing starts high (from approx 2400mm) to allow more light