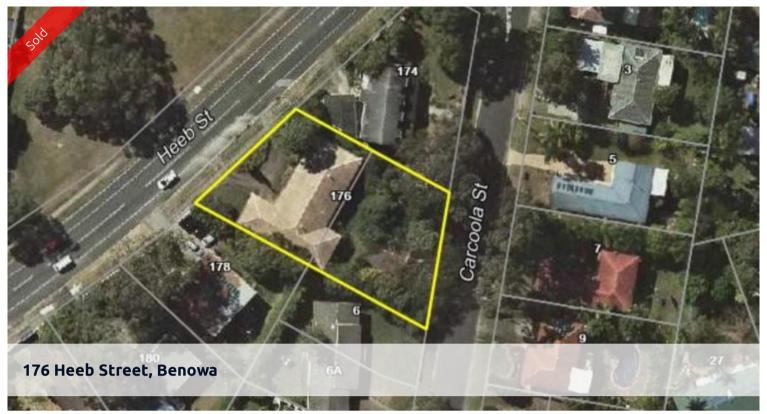

## Blank Canvas

Allow the creative juices to flow and create your own masterpiece.

Start with a desirable location.

Add in an elevated site of 1414sq. m.

Mix in two wide street frontages each of 31m.

Spice it up with coastal views.

Stir in some council approvals.

All the ingredients to produce a winning result!

The above information provided has been furnished to us by the vendor/s. We have not verified whether or not that information is accurate and do not have any belief in one way or the other in its accuracy. We do not accept any responsibility to any person for its accuracy and do no more than pass it on. All interested parties should make and rely upon their own inquiries in order to determine whether or not this information is in fact accurate.