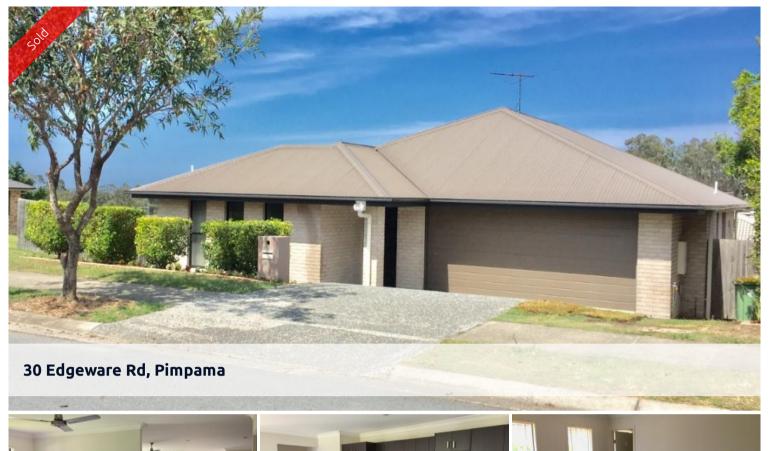

## MOVE IN FOR CHRISTMAS - SPACIOUS FAMILY HOME

Practical and modern with family living in mind, this spacious 4-bedroom home includes quality inclusions with the chance to add your own touches. Located in the Oakwood Rise Estate on a generous corner block only minutes from the new Westfield Coomera, train station and the new Pimpama City shopping centre. Be quick to inspect as this home will certainly appeal to a wide range of buyers. Some features include:

- \* 4 bedrooms with built in robes and ceiling fans
- \* Master with walk in robe and ensuite
- \* Spacious galley kitchen with double door pantry and plenty of cupboard space
- \* Air conditioned, open plan family and dining area with separate 3rd living area
- \* Ceiling fans throughout
- \* North/East alfresco off living area for easy entertaining
- \* Great potential on this 651m2 corner block
- \* Separate laundry with external access to clothes line
- \* Auto DLUG with an extra storage section
- \* Gas Hot Water
- \* 5000ltr Rain water tank plumbed to toilets and laundry
- \* Fully fenced yard with plenty of room for a pool and even side access.