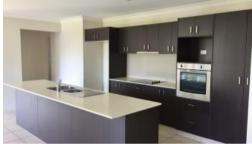

- \* 4 bedrooms with built in robes and ceiling fans
- \* Master with walk in robe and ensuite
- \* Spacious galley kitchen with double door pantry and plenty of cupboard space
- \* Air conditioned, open plan family and dining area with separate 3rd living area
- \* Ceiling fans throughout
- \* North/East alfresco off living area for easy entertaining
- \* Great potential on this 651m2 corner block
- \* Separate laundry with external access to clothes line
- \* Auto DLUG with an extra storage section
- \* Gas Hot Water
- \* 5000ltr Rain water tank plumbed to toilets and laundry
- \* Fully fenced yard with plenty of room for a pool and even side access.