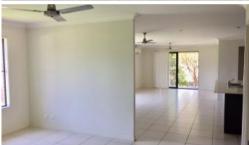

- \* 4 bedrooms with built in robes and ceiling fans
- \* Master with walk in robe and ensuite
- \* Spacious galley kitchen with double door pantry and plenty of cupboard space
- \* Air conditioned, open plan family and dining area with separate 3rd living area
- \* Ceiling fans throughout
- \* North/East alfresco off living area for easy entertaining
- \* Great potential on this 651m2 corner block
- \* Separate laundry with external access to clothes line
- \* Auto DLUG with an extra storage section
- \* Gas Hot Water
- \* 5000ltr Rain water tank plumbed to toilets and laundry
- \* Fully fenced yard with plenty of room for a pool and even side access.